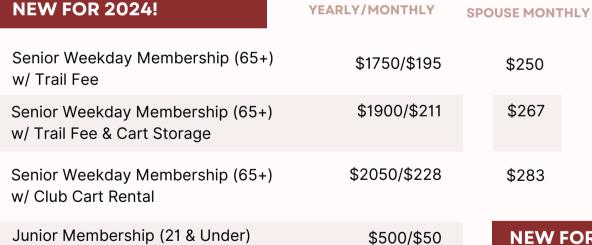

## **NEW FOR 2024!**

| Unlimited Single<br>Range Pass                 | \$300 |
|------------------------------------------------|-------|
| Unlimited Family<br>Range Pass                 | \$400 |
| Unlimited Junior<br>(21 & Under)<br>Range Pass | \$200 |