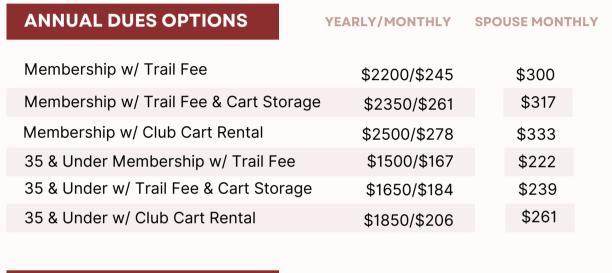

# Annual Dues

# 2024 - WHISPERING CREEK

# **All Memberships are Individual** Memberships. You may add **Additional Family Dependents.**

Walking Membership

Add Spouse \$500 **Additional Dependents \$100** 

\*Dependents are spouses or partners, and children living at home or in school under the age 24\*

### **MEMBERSHIPS INCLUDE:**

Unlimited use of the Golf Course, 7-day Advance Tee Times, 20% off Banquet Rental, Permanent Tee Time Availability, Preferred Guest Rates, Reduced Fees on Events, and 10% off all purchases in the golf shop.